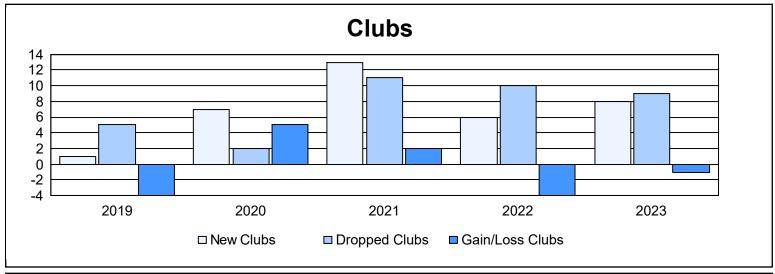

District 318 B As of June 2023 Cumulative

| Year      | New<br>Clubs | Dropped<br>Clubs | Gain/<br>Loss<br>Clubs | New<br>Members | Charter<br>Members | Reinstate<br>Members | Transfer<br>Members | Total<br>Member<br>Added | Total<br>Members<br>Dropped | Gain/<br>Loss<br>Members |
|-----------|--------------|------------------|------------------------|----------------|--------------------|----------------------|---------------------|--------------------------|-----------------------------|--------------------------|
| 2018-2019 | 1            | 5                | -4                     | 204            | 140                | 192                  | 0                   | 536                      | 899                         | -363                     |
| 2019-2020 | 7            | 2                | 5                      | 158            | 169                | 48                   | 4                   | 379                      | 599                         | -220                     |
| 2020-2021 | 13           | 11               | 2                      | 262            | 373                | 110                  | 30                  | 775                      | 737                         | 38                       |
| 2021-2022 | 6            | 10               | -4                     | 382            | 339                | 147                  | 6                   | 874                      | 879                         | -5                       |
| 2022-2023 | 8            | 9                | -1                     | 263            | 273                | 35                   | 2                   | 573                      | 697                         | -124                     |
| Average   | 7            | 7                | 0                      | 254            | 259                | 106                  | 8                   | 627                      | 762                         | -135                     |